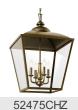

## **FIXTURE ATTRIBUTES**

Housing

Diffuser Description Transparent Primary Material Steel Max Stem Tilt 90.0 Degrees Shade Included

**Product/Ordering Information** 

52474CHZ SKU Finish Character Bronze Style Cottagecore **UPC** 783927015110