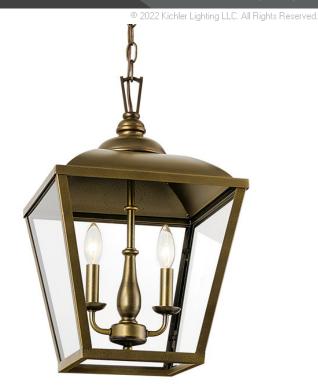

## **SPECIFICATIONS**

Certifications/Qualifications **ADA Compliant** 

n/a www.kichler.com/warranty

**Dimensions** 

Base Backplate 5.00 DIA Chain/Stem Length 36" Weight 11.25 LBS Height 19.50" 12.50" Length Overall Height 61.75" Width 12.50"

**Electrical** 

Input Voltage 120.00V

**Light Source** 

Dimmable n/a Lamp Included Not Included Max or Nominal Watt 60.00 # of Bulbs/LED Modules 2

Mounting/Installation

Connector Yes Interior/Exterior **INTERIOR** Lead Wire Length 96" Location Rating Dry 7.25 LBS Mounting Weight Wire Connectors Wire Nuts

## **FIXTURE ATTRIBUTES**

Housing

Diffuser Description Transparent Primary Material Steel Max Stem Tilt 90.0 Degrees Shade Included

**Product/Ordering Information** 

52474CHZ SKU Finish Character Bronze Style Cottagecore **UPC** 783927015110