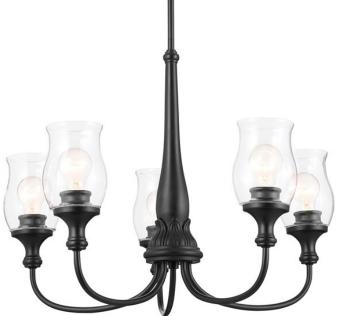

# Melis 5 Light Chandelier Black

#### Dimensions

Base Backplate Weight Height **Overall Height** Width

5.00 DIA 11.25 LBS 20.25" 59.50" 26.50"

www.kichler.com/warranty

n/a

n/a

5

Yes

96"

Dry

8.75 LBS

Wire Nuts

52468BK

Cottagecore

783927014939

Black

# **FIXTURE ATTRIBUTES**

Housing

Diffuser Description **Primary Material** Max Stem Tilt Shade Included

Transparent Steel 90.0 Degrees n/a