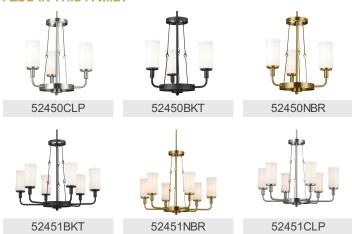

Backplate
 15.25 X 5.00

 Chain/Stem Length
 72"

 Weight
 23.25 LBS

 Height
 25.50"

 Length
 46.50"

 Overall Height
 103.50"

 Width
 17.50"

Electrical

Input Voltage 120.00V

**Light Source** 

Dimmable n/a
Lamp Included Not Included
Max or Nominal Watt 60.00
# of Bulbs/LED Modules 8

Mounting/Installation

Connector Yes
Interior/Exterior INTERIOR
Lead Wire Length 132"
Location Rating Dry
Mounting Weight 17.50 LBS
Wire Connectors Wire Nuts

## **FIXTURE ATTRIBUTES**

Housing

Diffuser Description Opal
Primary Material Steel
Max Stem Tilt 90.0 Degrees
Shade Included n/a

**Product/Ordering Information** 

 SKU
 52453CLP

 Finish
 Classic Pewter

 Style
 Cottagecore

 UPC
 783927014137

## **Finish Options**

Classic Pewter

Natural Brass

Textured Black



## **ALSO IN THIS FAMILY**