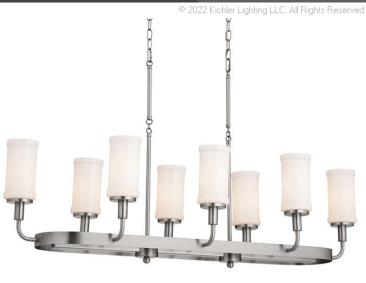

Dimensions

 Base Backplate
 15.25 X 5.00

 Chain/Stem Length
 72"

 Weight
 23.25 LBS

 Height
 25.50"

 Length
 46.50"

 Overall Height
 103.50"

 Width
 17.50"

Electrical

Input Voltage 120.00V

**Light Source** 

Dimmable n/a
Lamp Included Not Included
Max or Nominal Watt 60.00
# of Bulbs/LED Modules 8

Mounting/Installation

Connector Yes
Interior/Exterior INTERIOR
Lead Wire Length 132"
Location Rating Dry
Mounting Weight 17.50 LBS
Wire Connectors Wire Nuts

## **FIXTURE ATTRIBUTES**

Housing

Diffuser Description Opal
Primary Material Steel
Max Stem Tilt 90.0 Degrees
Shade Included n/a

**Product/Ordering Information** 

 SKU
 52453CLP

 Finish
 Classic Pewter

 Style
 Cottagecore