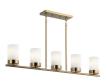

## **Finish Options**

**Brushed Natural Brass** 

Polished Nickel

**ALSO IN THIS FAMILY** 

<u>55112BNB</u>

<u>55111BNB</u>

<u>55111PN</u>

<u>55112PN</u>

<u>52431BNB</u>

<u>52430BNB</u>