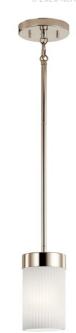

### **Dimensions**

Base Backplate 5.00 DIA Chain/Stem Length 36" Weight 3.00 LBS 7.75" Height Overall Height 47.00" Width 4.25"

## **Light Source**

Lamp Included Not Included

Lamp Type A19

Light Source Incandescent

Max or Nominal Watt 100.00 1

# Mounting/Installation

Interior/Exterior Interior Lead Wire Length 67 Location Rating Dry

Mounting Style Stem Hung 2.00 LBS Mounting Weight

# Housing

Diffuser Description Satin Etched Cased

Opal

STEEL Primary Material

# **Product/Ordering Information**

SKU 52431PN

Finish Polished Nickel

Style Art Deco **UPC** 783927001823