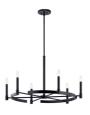

#### **Finish Options**

Black

Brushed Natural Brass

Polished Nickel

# **Product/Ordering Information**

SKU 52429PN

Finish Polished Nickel UPC 783927001724