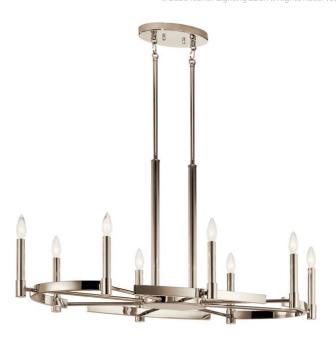

#### **Dimensions**

Base Backplate 9.00 X 5.00 OVAL

Chain/Stem Length 36"

 Weight
 25.00 LBS

 Height
 20.00"

 Length
 43.00"

 Overall Height
 58.00"

 Width
 21.50"

## **Light Source**

Lamp Included Not Included

Lamp Type B10

Light Source Incandescent

Max or Nominal Watt 60.00 # of Bulbs/LED 8

Modules

Max Wattage/Range 60.00
Socket Type CAND
Socket Wire 105

# Housing

Primary Material STEEL

# **Product/Ordering Information**

SKU 52429PN

Finish Polished Nickel UPC 783927001724