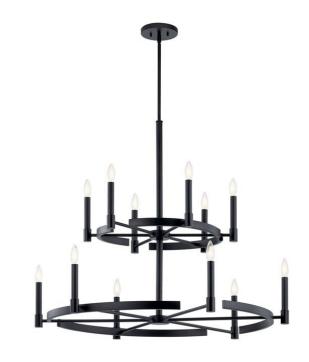

### **Dimensions**

Base Backplate 6.00 DIA Chain/Stem Length 36"

Weight 15.00 LBS
Height 33.25"
Overall Height 72.00"
Width 40.00"

## **Light Source**

Lamp Included Not Included

Lamp Type B10

Light Source Incandescent

Max or Nominal Watt 60.00 # of Bulbs/LED 12

Modules

Max Wattage/Range 60.00
Socket Type CAND
Socket Wire 105

# **Product/Ordering Information**

SKU 52428BK Finish Black

UPC 783927001748