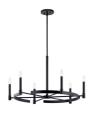

# **Product/Ordering Information**

SKU 52428BK Finish Black

UPC 783927001748

### **Finish Options**

Black

Brushed Natural Brass

Polished Nickel

**ALSO IN THIS FAMILY** 

<u>52428PN</u>

<u>52429BNB</u>

<u>52429PN</u>