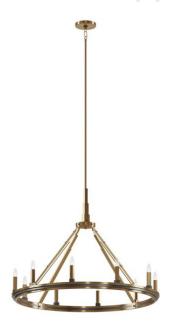

#### **Dimensions**

Base Backplate 5.00 DIA Chain/Stem Length 36"

Weight 1625.00 LBS Height 27.50"

Overall Height 66.00" Width 34.00"

## **Light Source**

Lamp Included Not Included

Lamp Type B10

Light Source Incandescent

Max or Nominal Watt 60.00 # of Bulbs/LED 10

Modules

Max Wattage/Range 60.00
Socket Type CAND
Socket Wire 105

# Mounting/Installation

Interior/Exterior Interior
Lead Wire Length 86
Location Rating Dry

Mounting Style Stem Hung Mounting Weight 16.25 LBS

# **Product/Ordering Information**

SKU 52421BNB

Finish Brushed Natural Brass

 Style
 Art Deco

 UPC
 783927001663

### **Finish Options**

Brushed Natural Brass