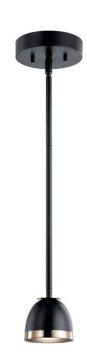

# Baland™ LED 4" 1 Light Mini Pendant Black and Polished Nickel

© 2020 Kichler Lighting LLC. All Rights Reserved.

### Dimensions

Base Backplate 5.50 DIA Chain/Stem Length 36"

Weight 4.00 LBS
Height 4.25"
Overall Height 42.00"
Width 4.00"

## Housing

Diffuser Description Frosted Acrylic

Primary Material STEEL

# Product/Ordering Information

SKU 52419BKLED

Finish Black

Style Mid-Century Modern

UPC 783927002523