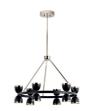

# Baland™ LED 4" 1 Light Mini Pendant Black and Polished Nickel

© 2020 Kichler Lighting LLC. All Rights Reserved.

### Dimensions

Base Backplate 5.50 DIA Chain/Stem Length 36"

Weight 4.00 LBS
Height 4.25"
Overall Height 42.00"
Width 4.00"

## Housing

Diffuser Description Frosted Acrylic

Primary Material STEEL

# Product/Ordering Information

SKU 52419BKLED

Finish Black

Style Mid-Century Modern

UPC 783927002523