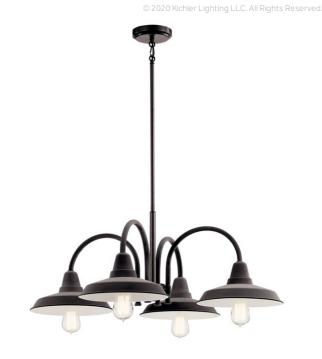

#### **SPECIFICATIONS**

#### **Dimensions**

Base Backplate 5.00 DIA
Chain/Stem Length 36"
Weight 7.80 LBS
Height 12.50"
Overall Height 51.00"
Width 31.50"

### **Light Source**

Lamp Included Not Included

Lamp Type A19

Light Source Incandescent

Max or Nominal Watt 60.00 # of Bulbs/LED 4

Modules

Max Wattage/Range 60.00
Socket Type Medium
Socket Wire 105

# Mounting/Installation

Interior/Exterior Interior
Lead Wire Length 69
Location Rating Dry

Mounting Style Stem Hung Mounting Weight 7.80 LBS

# Housing

Primary Material STEEL

# **Product/Ordering Information**

SKU 52407WZC
Finish Weathered Zinc
Style Industrial
UPC 783927001885