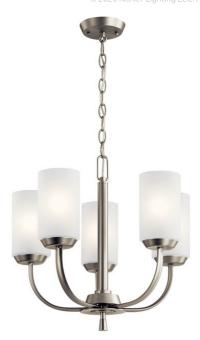

### **Dimensions**

Base Backplate 4.50 DIA Chain/Stem Length 36"

Weight 10.60 LBS
Height 17.00"
Overall Height 55.00"
Width 18.50"

### **Light Source**

Bulb Product ID 4064CLR Lamp Included Not Included

Lamp Type B

Light Source Incandescent

Max or Nominal Watt 60.00 # of Bulbs/LED 5

Modules

Max Wattage/Range 60.00
Socket Type CAND
Socket Wire 105

### Housing

Diffuser Description Satin Etched

Primary Material STEEL

# **Product/Ordering Information**

SKU 52386NI

Finish Brushed Nickel
Style Traditional
UPC 783927801751