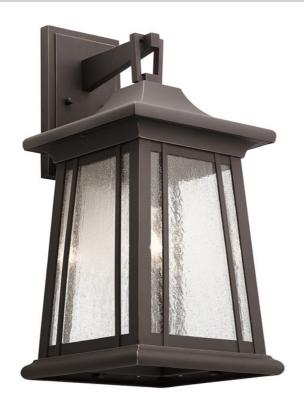

# Taden 20.75"1Light Wall Light Rubbed Bronze™

49910RZ (Rubbed Bronze)

| Project Name | : |
|--------------|---|
| Location:    |   |
| Type:        |   |
| Qty:         |   |
| Comments:    |   |
|              |   |

## **Certifications/Qualifications**

| Location Rating                                 | Wet                      |
|-------------------------------------------------|--------------------------|
|                                                 | www.kichler.com/warranty |
| Dimensions                                      |                          |
| Base Backplate                                  | 5.50 X 9.00              |
| Extension                                       | 11.50"                   |
| Weight                                          | 9.36 LBS                 |
| Height from center of Wall opening (Spec Sheet) | 4.50"                    |
| Height                                          | 20.75"                   |
| Width                                           | 10.00"                   |
|                                                 |                          |

## **Product/Ordering Information**

| SKU    | 49910RZ                   |
|--------|---------------------------|
| Finish | Bronze                    |
| Style  | Arts and Crafts / Mission |
| UPC    | 783927568579              |

#### **Specifications**

| _ •                  |              |
|----------------------|--------------|
| Diffuser Description | Clear Seeded |
| Material             | ALUMINUM     |