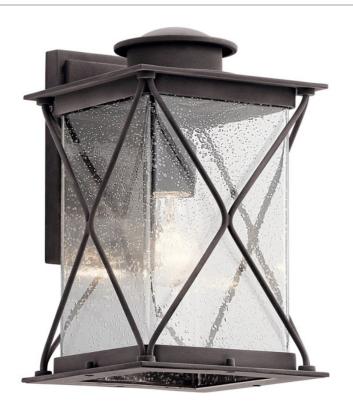

# Argyle 12.75" 1 Light Wall Light with LED Bulbs Weathered Zinc

49744WZCL18 (Weathered Zinc)

| Project Name: |  |
|---------------|--|
| Location:     |  |
| Type:         |  |
| Qty:          |  |
| Comments:     |  |
|               |  |

Product/Ordering Information

| SKU    | 49744WZCL18       |
|--------|-------------------|
| Finish | Antique/Burnished |
| Style  | Lodge / Country   |
| UPC    | 783927562171      |
|        |                   |

## Specifications

| Diffuser Description | Clear Seeded |  |
|----------------------|--------------|--|
| Material             | ALUMINUM     |  |