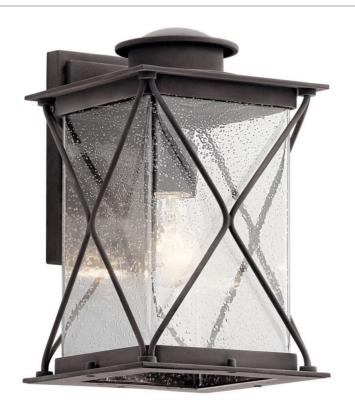

# Argyle 12.75" 1 Light Wall Light Weathered Zinc

49744WZC (Weathered Zinc)

| Project Name: |
|---------------|
| Location:     |
| Type:         |
| Qty:          |
| Comments:     |
|               |

| 31        |  |  |  |
|-----------|--|--|--|
| ty:       |  |  |  |
| comments: |  |  |  |
|           |  |  |  |
|           |  |  |  |

## **Certifications/Qualifications**

| Location Rating                                 | Wet                      |  |  |
|-------------------------------------------------|--------------------------|--|--|
|                                                 | www.kichler.com/warranty |  |  |
| Dimensions                                      |                          |  |  |
| Base Backplate                                  | 4.75 X 7.75              |  |  |
| Extension                                       | 9.25"                    |  |  |
| Weight                                          | 7.00 LBS                 |  |  |
| Height from center of Wall opening (Spec Sheet) | 2.50"                    |  |  |
| Height                                          | 12.75"                   |  |  |
| Width                                           | 8.00"                    |  |  |

## **Product/Ordering Information**

| SKU    | 49744WZC          |
|--------|-------------------|
| Finish | Antique/Burnished |
| Style  | Lodge / Country   |
| UPC    | 783927491136      |

#### **Specifications**

| Diffuser Description | Clear Seeded |  |
|----------------------|--------------|--|
| Material             | ALUMINUM     |  |