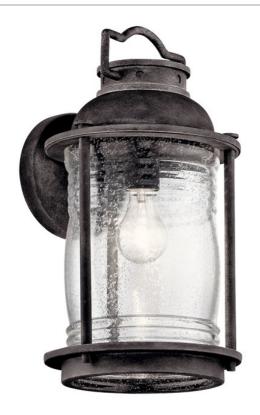

# Ashland™ Bay 16" 1 Light Wall Light Weathered Zinc

49571WZC (Weathered Zinc)

| Project Name: |  |
|---------------|--|
| Location:     |  |
| Type:         |  |
| Qty:          |  |
| Comments:     |  |
|               |  |

# **Product/Ordering Information**

| SKU    | 49571WZC          |
|--------|-------------------|
| Finish | Antique/Burnished |
| Style  | Lodge / Country   |
| UPC    | 783927445870      |

### **Specifications**

| _ •                  |                     |
|----------------------|---------------------|
| Diffuser Description | Clear Seeded Ribbed |
| Material             | ALUMINUM            |

### **Additional Finishes**

Weathered Zinc