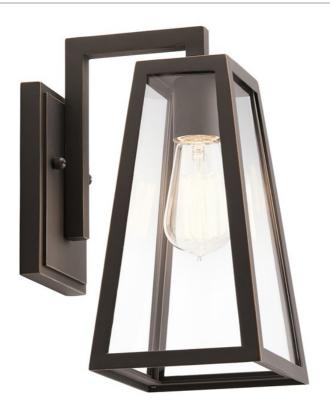

# Delison 11.5" 1 Light Wall Light Rubbed Bronze™

49330RZ (Rubbed Bronze)

| Project Name: |  |
|---------------|--|
| Location:     |  |
| Type:         |  |
| Qty:          |  |
| Comments:     |  |
|               |  |

| Гуре: |        |  |  |  |  |
|-------|--------|--|--|--|--|
| Qty:_ |        |  |  |  |  |
| Comn  | nents: |  |  |  |  |
|       | _      |  |  |  |  |
|       |        |  |  |  |  |

| Location Rating                                 | Wet                      |
|-------------------------------------------------|--------------------------|
|                                                 | www.kichler.com/warrantu |
| Dimensions                                      |                          |
| Base Backplate                                  | 4.75 X 6.25              |
| Extension                                       | 8.00"                    |
| Weight                                          | 3.30 LBS                 |
| Height from center of Wall opening (Spec Sheet) | 5.00"                    |
| Height                                          | 11.50"                   |
| Width                                           | 6.50"                    |
|                                                 |                          |

### Mounting/Installation

| Interior/Exterior | Exterior |
|-------------------|----------|
| Mounting Weight   | 1.80 LBS |

# **Primary Lamping**

| Lamp Included          | Not Included |
|------------------------|--------------|
| Lamp Type              | A19          |
| Light Source           | Incadescent  |
| Max or Nominal Watt    | 75W          |
| # of Bulbs/LED Modules | 1            |
| Max Wattage/Range      | 75W          |
| Socket Type            | Medium       |
| Socket Wire            | 150          |

# **Product/Ordering Information**

| SKU    | 49330RZ         |
|--------|-----------------|
| Finish | Bronze          |
| Style  | Lodge / Country |
| UPC    | 783927568487    |

#### **Specifications**

| - I                  |                      |  |  |
|----------------------|----------------------|--|--|
| Diffuser Description | Clear Tempered Glass |  |  |
| Material             | STEEL                |  |  |

# **Additional Finishes**

Rubbed Bronze