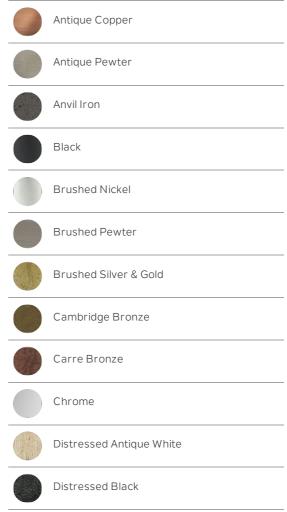

| www.kichler.com/warranty          |
|-----------------|-----------------------------------|
| Location Rating | Accessory,Listing Not<br>Required |

#### Dimensions

| Chain/Stem Length | 36"      |
|-------------------|----------|
| Weight            | 2.43 LBS |
| Length            | 36.00"   |
| Width             | 1.00"    |
|                   |          |

#### Mounting/Installation

| Interior/Exterior | Interior |  |
|-------------------|----------|--|

## **Primary Lamping**

| Lamp Included Not | Included |  |
|-------------------|----------|--|

### Product/Ordering Information

| SKU    | 4901BPT      |
|--------|--------------|
| Finish | Pewter       |
| Style  | Other        |
| UPC    | 783927213196 |

#### Specifications

Material

STEEL

#### **Additional Finishes**





#### Kichler

7711 East Pleasant Valley Road Cleveland, Ohio 44131-8010 Toll free: 866.558.5706 or kichler.com

#### Notes:

Information provided is subject to change without notice. All values are design or typical values when measured under laboratory conditions.
Incandescent Equivalent: The incandescent equivalent as presented is an approximate number and is for reference call.

only.