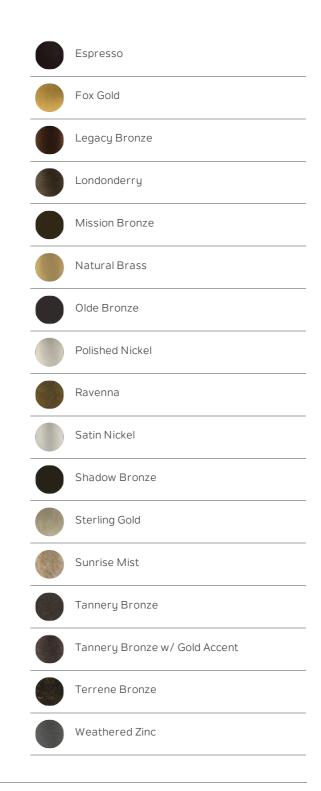

| www.kichler.com/warranty          |
|-----------------|-----------------------------------|
| Location Rating | Accessory,Listing Not<br>Required |

#### Dimensions

| Chain/Stem Length | 36"      |
|-------------------|----------|
| Weight            | 2.43 LBS |
| Length            | 36.00"   |
| Width             | 1.00"    |
|                   |          |

#### Mounting/Installation

| Interior/Exterior | Interior |  |
|-------------------|----------|--|

## **Primary Lamping**

| Lamp Included Not | Included |  |
|-------------------|----------|--|

### Product/Ordering Information

| SKU    | 4901BPT      |
|--------|--------------|
| Finish | Pewter       |
| Style  | Other        |
| UPC    | 783927213196 |

#### Specifications

Material

STEEL

#### **Additional Finishes**





#### Kichler

7711 East Pleasant Valley Road Cleveland, Ohio 44131-8010 Toll free: 866.558.5706 or kichler.com

#### Notes:

Information provided is subject to change without notice. All values are design or typical values when measured under laboratory conditions.
Incandescent Equivalent: The incandescent equivalent as presented is an approximate number and is for reference call.

only.