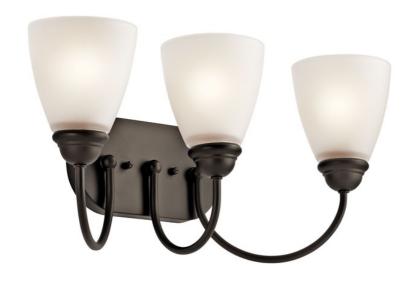

# Jolie™ 3 Light Vanity Light Olde Bronze®

45639OZ (Olde Bronze)

| Project Name: |  |
|---------------|--|
| Location:     |  |
| Type:         |  |
| Qty:          |  |
| Comments:     |  |
|               |  |

## Certifications/Qualifications

| Location Rating                                 | Damp                     |
|-------------------------------------------------|--------------------------|
|                                                 | www.kichler.com/warranty |
| Dimensions                                      |                          |
| Base Backplate                                  | 8.75 X 4.50              |
| Extension                                       | 8.00"                    |
| Weight                                          | 4.30 LBS                 |
| Height from center of Wall opening (Spec Sheet) | 4.75"                    |
| Height                                          | 9.25"                    |
| Width                                           | 20.25"                   |

### **Specifications**

| Diffuser Description | Satin Etched |
|----------------------|--------------|
| Material             | STEEL        |