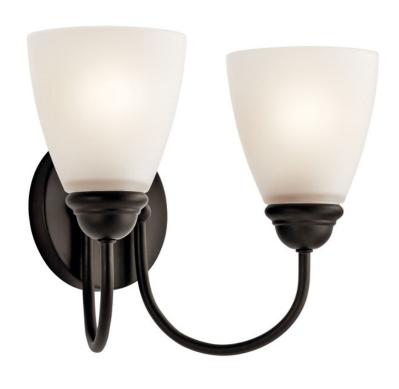

# Jolie™ 2 Light Vanity Light Olde Bronze®

45638OZ (Olde Bronze)

| Project Name: |  |
|---------------|--|
| Location:     |  |
| Type:         |  |
| Qty:          |  |
| Comments:     |  |

# Certifications/Qualifications

| Location Rating                                 | Damp                     |  |
|-------------------------------------------------|--------------------------|--|
|                                                 | www.kichler.com/warranty |  |
| Dimensions                                      |                          |  |
| Base Backplate                                  | 5.00 DIA                 |  |
| Extension                                       | 8.00"                    |  |
| Weight                                          | 2.90 LBS                 |  |
| Height from center of Wall opening (Spec Sheet) | 4.75"                    |  |
| Height                                          | 9.25"                    |  |
| Width                                           | 13.00"                   |  |
|                                                 |                          |  |

# **Product/Ordering Information**

| SKU    | 45638OZ      |
|--------|--------------|
| Finish | Bronze       |
| Style  | Transitional |
| UPC    | 783927444842 |