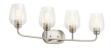

LBS Height from center of 8.25"

Wall opening (Spec

Sheet)

Height 10.25" Width 33.50"

# **Light Source**

Lamp Included Not Included

Lamp Type A19

Light Source Incandescent

Max or Nominal Watt 75.00 # of Bulbs/LED 4

Modules

Max Wattage/Range 75.00
Socket Type Medium
Socket Wire 150

# Mounting/Installation

Install Glass Up or Down Yes
Interior/Exterior Interior
Location Rating Damp
Mounting Style Wall Mount
Mounting Weight 2.60 LBS

#### **FIXTURE ATTRIBUTES**

## Housing

Diffuser Description Clear Seeded

Primary Material STEEL

# **Product/Ordering Information**

SKU 45130BKCS
Finish Black
Style Traditional
UPC 783927801911

### **Finish Options**



Black



Brushed Nickel



### **ALSO IN THIS FAMILY**



44381BKCS



<u>44381NICS</u>



<u>45128NICS</u>



<u>45129BKCS</u>



<u>45130NICS</u>