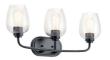

## Housing

Diffuser Description Clear Seeded

Primary Material STEEL

# **Product/Ordering Information**

SKU 45130BKCS
Finish Black
Style Traditional
UPC 783927801911

### **Finish Options**

Black

Brushed Nickel