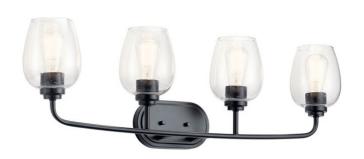

### **Dimensions**

Base Backplate 8.00 X 4.50 Extension 6.75" Weight 5.40 LBS Height from center of 8.25"

Wall opening (Spec

Sheet)

Height 10.25" Width 33.50"

# **Light Source**

Lamp Included Not Included

Lamp Type A19

Light Source Incandescent

Max or Nominal Watt 75.00 # of Bulbs/LED 4

Modules

Max Wattage/Range 75.00
Socket Type Medium
Socket Wire 150

## Housing

Diffuser Description Clear Seeded

Primary Material STEEL

# **Product/Ordering Information**

SKU 45130BKCS
Finish Black
Style Traditional
UPC 783927801911