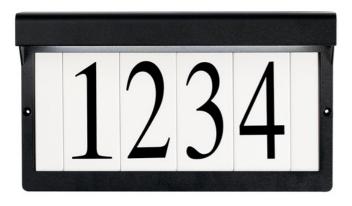

# LED Address Light Textured Black

43800BKTLED (Textured Black)

| Project Name: |  |
|---------------|--|
| Location:     |  |
| Type:         |  |
| Qty:          |  |
| Comments:     |  |