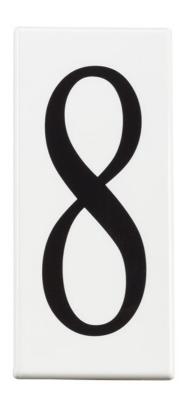

# Address Light Number 8 Panel White

4308 (White Material (Not Painted))

| Project Name: |  |
|---------------|--|
| Location:     |  |
| Туре:         |  |
| Qty:          |  |
| Comments:     |  |
|               |  |

## Certifications/Qualifications

www.kichler.com/warrantu

**Product/Ordering Information** 

| SKU    | 4308.00 |
|--------|---------|
| Finish | White   |
| Style  | Other   |

### **Additional Finishes**

White Material (Not Painted)