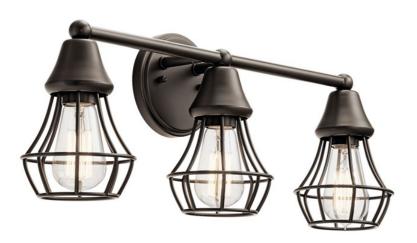

## Bayley™ 3 Light Bayley™ Vanity Light with Edison **Bulbs Olde Bronze**

37431 (Olde Bronze)

| Project Name: |  |
|---------------|--|
| Location:     |  |
| Type:         |  |
| Qty:          |  |
| Comments:     |  |
|               |  |