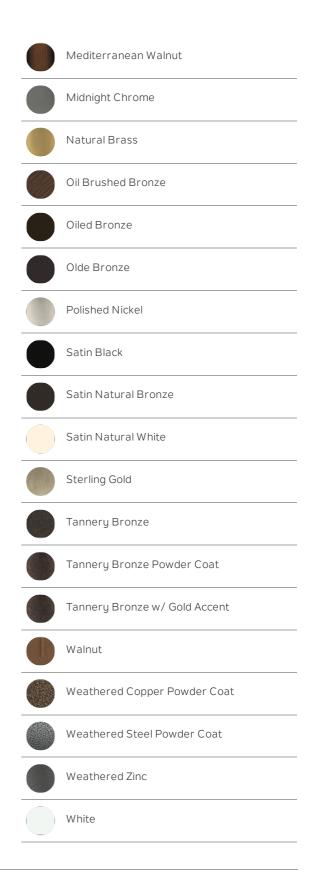

|                     |                         | www.kichler.com/warrantu |  |
|---------------------|-------------------------|--------------------------|--|
|                     |                         |                          |  |
| Dimen               |                         |                          |  |
| Downrod             | 1                       | 1.00 OD X 48.00"         |  |
| Weight              |                         | 9.00 LBS                 |  |
| Length              |                         | 48.00"                   |  |
| Width               |                         | 1.00"                    |  |
| Mount               | ing/Installati          | on                       |  |
| Interior/E          |                         | Interior                 |  |
| Low Ceili           | ng Adaptable            | No                       |  |
| Produc              | t/Ordering Ir           | oformation               |  |
| SKU                 | , or derinig in         | 3600040LZ                |  |
| Finish              |                         | Bronze                   |  |
| Style               |                         | Other                    |  |
| UPC                 |                         | 783927271752             |  |
| <b>C</b>            |                         |                          |  |
| Specifi<br>Material | cations                 | STEEL                    |  |
|                     |                         |                          |  |
| Additio             | nal Finishes            |                          |  |
|                     | Aged White              |                          |  |
| $\bigcirc$          | Ageu White              |                          |  |
|                     |                         |                          |  |
|                     | Antique Pewte           | er                       |  |
|                     |                         |                          |  |
|                     | Antique Satin           | Silver                   |  |
|                     |                         |                          |  |
|                     | A secol base of         |                          |  |
|                     | Anvil Iron              |                          |  |
|                     |                         |                          |  |
|                     | Berkshire Bro           | nze                      |  |
|                     |                         |                          |  |
|                     | Druchod Niela           |                          |  |
|                     | Brushed Nicke           | ΞI                       |  |
|                     |                         |                          |  |
|                     | Brushed Stain           | lless Steel              |  |
|                     |                         |                          |  |
|                     | Burnished Antique Brass |                          |  |
|                     |                         |                          |  |
|                     |                         |                          |  |
|                     | Carre Bronze            |                          |  |
|                     |                         |                          |  |
|                     | Coffee Mocha            | I                        |  |
|                     |                         |                          |  |
|                     |                         |                          |  |
|                     | Distressed Bla          | ЭСК                      |  |
|                     |                         |                          |  |
| C. S. A.S.          | Galvanized Ste          | eel                      |  |
|                     |                         |                          |  |
|                     |                         |                          |  |
|                     | Matte White             |                          |  |