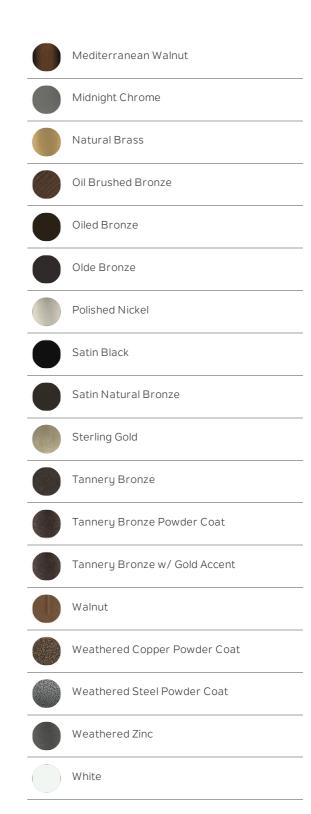

# **Additional Finishes**

Aged White

Antique Pewter

Antique Satin Silver

Anvil Iron

Berkshire Bronze

Brushed Nickel

Brushed Stainless Steel

Burnished Antique Brass

Carre Bronze

Coffee Mocha

Distressed Black

Galvanized Steel

Matte White