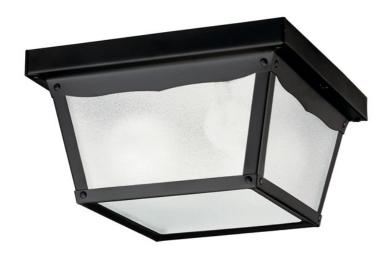

# 9.25" 2 Light Flush Mount Black

345BK (Black)

| Project Name: |  |
|---------------|--|
| Location:     |  |
| Type:         |  |
| Qty:          |  |
| Comments:     |  |
|               |  |

|           |         |           | _      |
|-----------|---------|-----------|--------|
| Certifica | tions/C | )ualific: | ations |

### **Specifications**

| Diffuser Description | Clear Textured |
|----------------------|----------------|
| Material             | STEEL          |