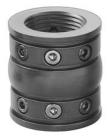

## Downrod Coupler Antique Pewter

337007AP (Antique Pewter)

| Project Name: |  |
|---------------|--|
| Location:     |  |
| Type:         |  |
| Qty:          |  |
| Comments:     |  |

|                       |                         | www.kichler.com/warrantu |
|-----------------------|-------------------------|--------------------------|
| Dimen                 | sions                   |                          |
| Weight                |                         | 0.50 LBS                 |
| Height                |                         | 4.00"                    |
| Length                |                         | 2.00"                    |
| Vidth                 |                         | 2.00"                    |
| ∕lount                | ing/Installatio         | n                        |
| Interior/Exterior     |                         | Interior                 |
| Low Ceiling Adaptable |                         | No                       |
| rodu                  | ct/Ordering Inf         | ormation                 |
| SKU                   |                         | 337007AP                 |
| Finish                |                         | Pewter                   |
| Style                 |                         | Other                    |
| JPC                   |                         | 783927283021             |
| specifi               | cations                 |                          |
| Material              |                         | STEEL                    |
|                       |                         |                          |
| aditio                | onal Finishes           |                          |
|                       | Aged White              |                          |
|                       | Antique Pewter          |                          |
|                       | Anvil Iron              |                          |
|                       | Berkshire Bronze        |                          |
|                       | Brushed Nickel          |                          |
|                       | Brushed Stainless Steel |                          |
|                       | Burnished Antique Brass |                          |
|                       | Carre Bronze            |                          |
|                       | Distressed Black        |                          |
|                       | Galvanized Steel        |                          |
|                       | Matte White             |                          |
|                       | Mediterranean Walnut    |                          |
|                       | Midnight Chrom          | ne                       |