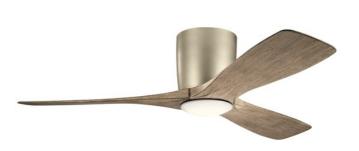

# 48" Volos Fan Brushed Nickel

300032NI (Brushed Nickel)

| - |
|---|
|   |
|   |
|   |

| Airflow    |      |  |
|------------|------|--|
| CFM (High) | 3941 |  |
| CFM (Low)  | 1706 |  |
| RPM (High) | 226  |  |
| RPM (Low)  | 98   |  |

### **Dimensions**

| Base Backplate | 7.85 DIA |  |
|----------------|----------|--|
| Weight         | 8.20 LBS |  |
| Height         | 10.25"   |  |
| Width          | 48.00"   |  |

# Product/Ordering Information

| SKU    | 300032NI       |
|--------|----------------|
| Finish | Brushed Nickel |
| Style  | Contemporary   |
| UPC    | 783927572019   |

## **Specifications**

| Blade Finish 1                 | DAG                               |
|--------------------------------|-----------------------------------|
| Blade Material                 | ABS                               |
| Blades Included                | Yes                               |
| Blade Sweep                    | 48                                |
|                                |                                   |
| Diffuser Description           | Frosted White Polycarbonate       |
| Diffuser Description  Material | Frosted White Polycarbonate STEEL |
| · ·                            |                                   |