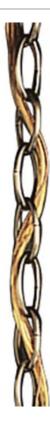

# 36" Standard Gauge Chain Antique Brass

2996AB (Antique Brass)

| Project Name: |
|---------------|
| Location:     |
| Туре:         |
| Qty:          |
| Comments:     |
|               |

#### Dimensions

| Chain/Stem Length | 36"      |
|-------------------|----------|
| Weight            | 2.01 LBS |
| Length            | 36.00"   |
| Width             | 1.00"    |

#### Product/Ordering Information

| SKU    | 2996AB       |
|--------|--------------|
| Finish | Brass        |
| Style  | Other        |
| UPC    | 783927178730 |

STEEL