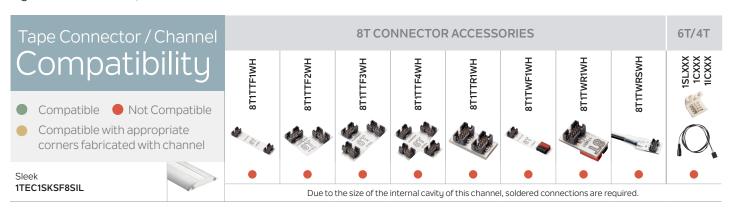

#### **COMPATIBILITY**

TE Channels are compatible with Kichler® 8T, 6T and 4T Standard Output (1.5W/ft) and High Output (3W/ft) LED Tape Light. Below are compatible connectors.

| NOTES: |      |      |
|--------|------|------|
|        |      |      |
|        |      |      |
|        | <br> | <br> |
|        | <br> |      |
|        |      |      |
|        |      |      |
|        |      |      |