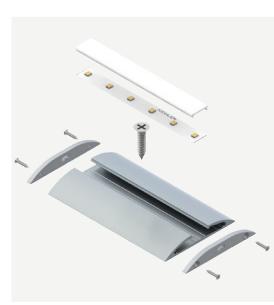

| Mount using appropriate hardware for the installation (screws). (See illustration on next page).                                                                                                       |  |  |  |  |  |
| Accessories                                                                                                          | -                                                                                                                                                                                                      |  |  |  |  |  |

Compatible with Kichler Standard Output (1.5W/ft) and High Output (3W/ft) LED Tape Light.



# TE Pro Series Sleek

### 1TEC1SKSF8SIL





**EXPLODED VIEW** 

#### **COMPATIBILITY**

TE Channels are compatible with Kichler® 8T, 6T and 4T Standard Output (1.5W/ft) and High Output (3W/ft) LED Tape Light. Below are compatible connectors.



| NOTES: |      |      |
|--------|------|------|
|        |      |      |
|        |      |      |
|        | <br> | <br> |
|        | <br> |      |
|        |      |      |
|        |      |      |
|        |      |      |