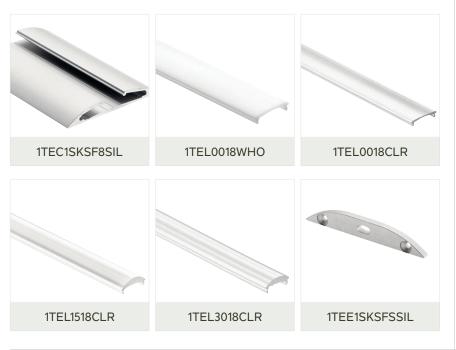

### 1TEC1SKSF8SIL

| PROJECT:     | PRODUCT #: |
|--------------|------------|
| TYPE:        | COMMENTS:  |
| PREPARED BY: |            |

|                                                                                                                      | Sleek                                                                                                                                                                                                  |  |  |  |  |  |
|----------------------------------------------------------------------------------------------------------------------|--------------------------------------------------------------------------------------------------------------------------------------------------------------------------------------------------------|--|--|--|--|--|
| Channel                                                                                                              | 8                                                                                                                                                                                                      |  |  |  |  |  |
| Installation View                                                                                                    |                                                                                                                                                                                                        |  |  |  |  |  |
| Tape Capacity                                                                                                        | Utilizes one strip of LED tape.                                                                                                                                                                        |  |  |  |  |  |
| Description                                                                                                          | This ultra-thin channel with subtly curved edges discreetly installs under modern cabinets or shelves where there is no underside edge.  Ideal for:  Modern, frameless cabinetry Entertainment centers |  |  |  |  |  |
| Dimensions                                                                                                           | 2.16in                                                                                                                                                                                                 |  |  |  |  |  |
| A La Carte To Build A Channel With the TE Pro Series, you build your own channel system. Tape Light Sold Separately. | Channel Lens End Caps                                                                                                                                                                                  |  |  |  |  |  |
| Channels 8ft                                                                                                         | 1TEC1SKSF8SIL                                                                                                                                                                                          |  |  |  |  |  |
| Lenses 8ft                                                                                                           | 1TEL0018WHO Flat White Opaque 1TEL0018CLR Flat Clear 1TEL1518CLR Narrow Beam Lens, Clear 1TEL3018CLR Medium Beam Lens, Clear                                                                           |  |  |  |  |  |
| End Caps 2 total                                                                                                     | 1TEE1SKSFSSIL Metal with Wiring Hole                                                                                                                                                                   |  |  |  |  |  |
| Mounting                                                                                                             | Mount using appropriate hardware for the installation (screws). (See illustration on next page).                                                                                                       |  |  |  |  |  |
| Accessories                                                                                                          | -                                                                                                                                                                                                      |  |  |  |  |  |