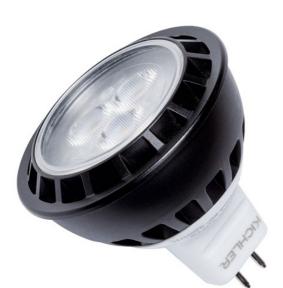

# 2700K LED MR16 5W 60 Degree

18140 (Clear)

| Project Name: |  |
|---------------|--|
| Location:     |  |
| Туре:         |  |
| Qty:          |  |
| Comments:     |  |
|               |  |

## Certifications/Qualifications

 $\underline{www.kichler.com/warranty}$ 

**Product/Ordering Information** 

SKU 18140.00 Finish Other