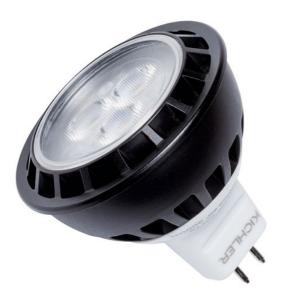

# 3000K LED MR16 5W 40 Degree

18139 (Clear)

| Project Name: |  |
|---------------|--|
| Location:     |  |
| Type:         |  |
| Qty:          |  |
| Comments:     |  |