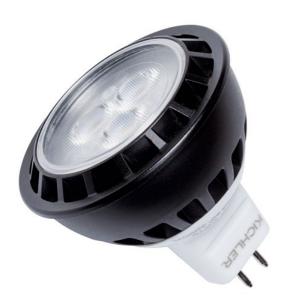

# 2700K LED MR16 5W 25 Degree

18136 (Clear)

| Location: Type: Qty: | Project Name: |  |
|----------------------|---------------|--|
| Qty:                 | Location:     |  |
|                      | Туре:         |  |
| Comments:            | Qty:          |  |
| Comments.            | Comments:     |  |

## Certifications/Qualifications

 $\underline{www.kichler.com/warranty}$ 

Product/Ordering Information

SKU 18136.00 Finish Other

## Additional Finishes

Clear

7711 East Pleasant Valley Road Cleveland, Ohio 44131-8010 Toll free: 866.558.5706 or kichler.com