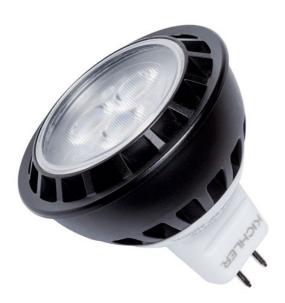

# 3000K LED MR16 5W 15 Degree

18135 (Clear)

| Project Name: |
|---------------|
| Location:     |
| Гуре:         |
| Qty:          |
| Comments:     |
|               |

## Certifications/Qualifications

 $\underline{www.kichler.com/warranty}$ 

Product/Ordering Information

SKU 18135.00 Finish Other

### **Additional Finishes**

Clear

7711 East Pleasant Valley Road Cleveland, Ohio 44131-8010 Toll free: 866.558.5706 or kichler.com