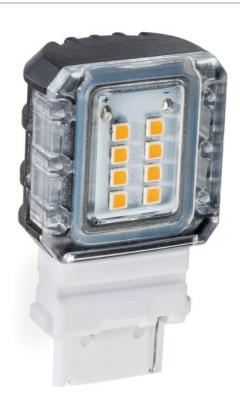

# 2700K LED S8 Side Mount 1.5W 120-Degree Clear

18122 (Clear)

| Project Name: |  |
|---------------|--|
| Location:     |  |
| Туре:         |  |
| Qty:          |  |
| Comments:     |  |
|               |  |

## Product/Ordering Information

| SKU    | 18122.00 |  |
|--------|----------|--|
| Finish | Other    |  |

## Additional Finishes

Clear

7711 East Pleasant Valley Road Cleveland, Ohio 44131-8010 Toll free: 866.558.5706 or kichler.com