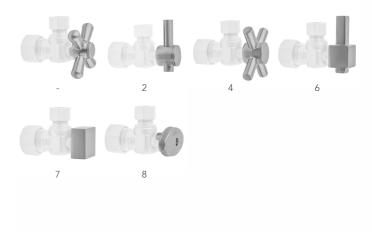

l (SN) Pewter (PEW) Caramel Bronze (CB) Polished Nickel (PN) Antique Brass (AB) Antique Copper (ACU) Oil-Rubbed Bronze (ORB) Polished Brass (PB) Polished Copper (PCU) Vintage Bronze (VB) Satin Brass (SB) Matte Black (MBK) Satin Gold (SG) Polished Gold (PG) Black Nickel (BKN) Jewelers Gold (JG) Bombay Gold (BG) Europa Bronze (EB) White (WH) Sedona Beige (SDB) Tristan Brass (TB)

Satin Cooper (SCU)

# SPECIFICATION DRAWING:

| COMPONENTS                      |      |
|---------------------------------|------|
| DESCRIPTION                     | QTY: |
| ANGLE VALVE - OVAL HANDLE       | 1    |
| 20" X 3/8" O.D. SUPPLY TUBE     | 1    |
| ESCUTCHEON                      | 1    |
| PLASTIC FILL VALVE COUPLING NUT | 1    |
| 5 1/4" COVER TUBE               | 1    |



# **AVAILABLE HANDLES:**