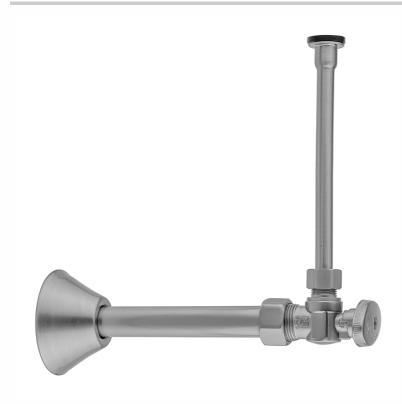

# Quarter Turn Angle Pattern 5/8" O.D. Compression (Fits 1/2" Copper) x 3/8" O.D. Toilet Supply Kit Oval Handle, 20" Supply Tube, Cover Tube, Escutcheon

Model #:621-8-72CT-

### **FEATURES:**

- Complete Toilet Supply Kit
- Kit contains:
  - $^{\circ}$  (1) Quarter Turn Angle Pattern  $^5/_8$  " O.D. Compression (Fits  $^1/_2$  " Copper) x  $^3/_8$  " O.D. Supply Valve with Oval Handle P/N 621-8
  - $_{\circ}$  (1) 20" Copper Supply Tubes P/N 772
  - o (1) Bell Escutcheon P/N 7116
  - o (1) Cover Tube P/N 579

# SPECIFICATION DRAWING:

| COMPONENTS                      |      |
|---------------------------------|------|
| DESCRIPTION                     | QTY: |
| ANGLE VALVE - OVAL HANDLE       | 1    |
| 20" X 3/8" O.D. SUPPLY TUBE     | 1    |
| ESCUTCHEON                      | 1    |
| PLASTIC FILL VALVE COUPLING NUT | 1    |
| 5 1/4" COVER TUBE               | 1    |