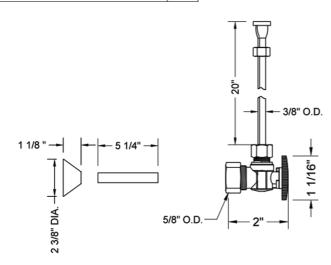

# SPECIFICATION DRAWING:

| COMPONENTS                      |      |
|---------------------------------|------|
| DESCRIPTION                     | QTY: |
| ANGLE VALVE - OVAL HANDLE       | 1    |
| 20" X 3/8" O.D. SUPPLY TUBE     | 1    |
| ESCUTCHEON                      | 1    |
| PLASTIC FILL VALVE COUPLING NUT | 1    |
| 5 1/4" COVER TUBE               | 1    |