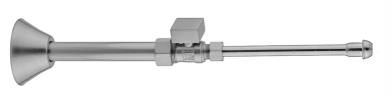

# Quarter Turn Straight Pattern 5/8" O.D. Compression (Fits 1/2" Copper) x 3/8" O.D. Faucet Supply Kit Square Handle, 20" Supply Tubes, Cover Tubes, Escutcheons Model #: 622-7-62CT-

### **FEATURES:**

- Complete Faucet Supply Kit
- Kit contains:
  - (2) Quarter Turn Straight Pattern <sup>5</sup>/<sub>8</sub>" O.D. Compression (Fits  $1/_2$ " Copper) x  $3/_8$ " O.D. Supply Valve with Square Handle P/ N 622-7
  - (2) 20" Copper Supply Tubes P/N 662
  - (2) Bell Escutcheons P/N 7116
  - (2) Cover Tubes P/N 579