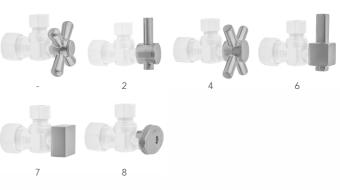

ass (PB) Vintage Bronze (VB) Matte Black (MBK) Black Nickel (BKN) Europa Bronze (EB) Tristan Brass (TB)

Satin Chrome (SC) Pewter (PEW) Antique Brass (AB) Satin Brass (SB) Satin Gold (SG) Bombay Gold (BG) White (WH) Unlacquered Brass (ULB)

Bronze Umber (BU) Caramel Bronze (CB) Antique Copper (ACU) Polished Copper (PCU) Rose Gold (RG) Polished Gold (PG) Jewelers Gold (JG) Sedona Beige (SDB) Satin Cooper (SCU)

Confidence from start to finish

## SPECIFICATION DRAWING:

| COMPONENTS                     |      |
|--------------------------------|------|
| DESCRIPTION                    | QTY: |
| STRAIGHT VALVE - SQUARE HANDLE | 2    |
| 3/8" O.D. SUPPLY TUBE          | 2    |
| 2 3/8" BELL ESCUTCHEON         | 2    |
| 5 1/4" COVER TUBE              | 2    |



#### **AVAILABLE HANDLES:**