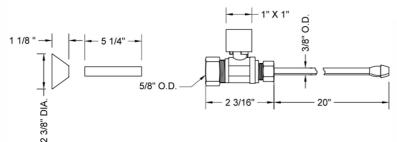

## SPECIFICATION DRAWING:

| COMPONENTS                     |      |
|--------------------------------|------|
| DESCRIPTION                    | QTY: |
| STRAIGHT VALVE - SQUARE HANDLE | 2    |
| 3/8" O.D. SUPPLY TUBE          | 2    |
| 2 3/8" BELL ESCUTCHEON         | 2    |
| 5 1/4" COVER TUBE              | 2    |