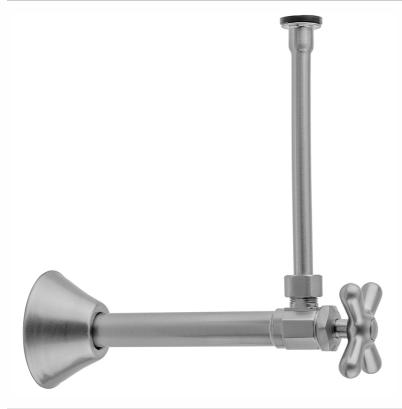

# Multi Turn Angle Pattern 1/2" Copper (Sweat Fit) x 3/8" O.D. Toilet Supply Kit with Cross Handle, 20" Supply Tube, Escutcheon

### **FEATURES:**

- Complete Toilet Supply Kit
- Kit contains:
  - (1) Multi Turn Angle Pattern <sup>1</sup>/<sub>2</sub>" Copper (Sweat Fit) x <sup>3</sup>/<sub>8</sub>"
    O.D. Supply Valve with Cross Handle P/N 582X
    (1) 20" Copper Supply Tube P/N 772

  - (1) Escutcheon P/N 7116