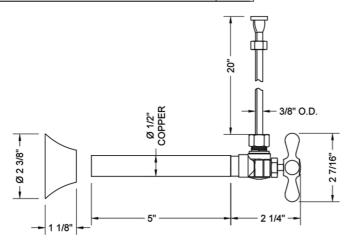

### SPECIFICATION DRAWING:

| COMPONENTS                          |      |
|-------------------------------------|------|
| DESCRIPTION                         | QTY: |
| ANGLE VALVE - STANDARD CROSS HANDLE | 1    |
| 20" X 3/8" O.D. SUPPLY TUBE         | 1    |
| ESCUTCHEON                          | 1    |
| PLASTIC FILL VALVE COUPLING NUT     | 1    |