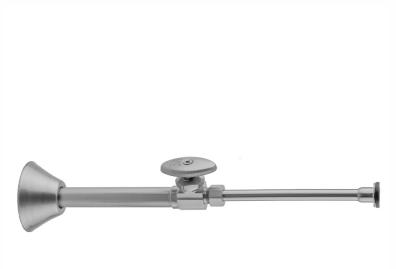

# Multi Turn Straight Pattern 1/2" Copper (Sweat Fit) x 3/8" O.D. Toilet Supply Kit with Oval Handle, 20" Supply Tube, Escutcheon

#### **FEATURES:**

- Complete Toilet Supply Kit
- Kit contains:
  - $\circ$  (1) Multi Turn Straight Pattern  $^{1}/_{2}$ " Copper (Sweat Fit) x  $^{3}/_{8}$ " O.D. Supply Valve with Oval Handle P/N 5826

    (1) 20" Copper Supply Tubes P/N 772

  - (1) Escutcheon P/N 7116