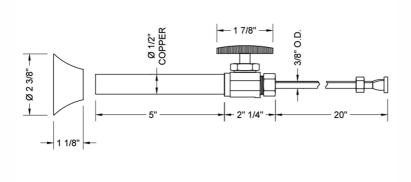

#### SPECIFICATION DRAWING:

| COMPONENTS                      |      |
|---------------------------------|------|
| DESCRIPTION                     | QTY: |
| STRAIGHT VALVE - OVAL HANDLE    | 1    |
| 20" X 3/8" O.D. SUPPLY TUBE     | 1    |
| ESCUTCHEON                      | 1    |
| PLASTIC FILL VALVE COUPLING NUT | 1    |