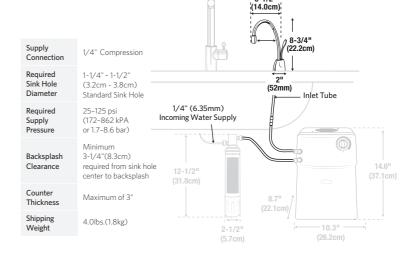

#### FEATURES:

- Cold only faucet dispenses cold drinking water
- For use with an InSinkErator Chilled Water Tank . and/or filtration system (sold separately)
- Spout swivels 360° for convenience •