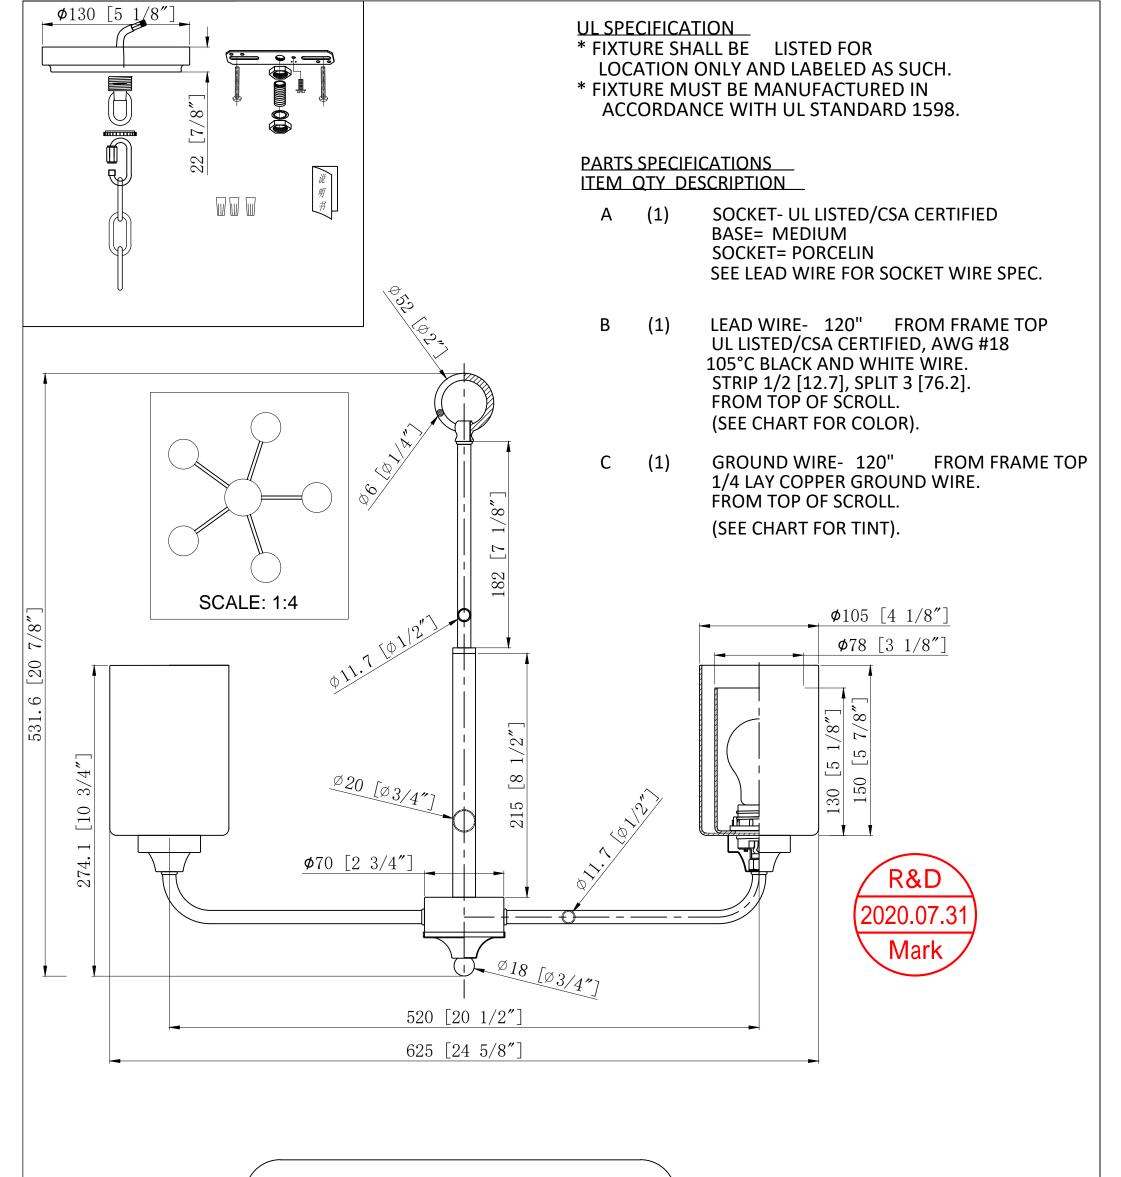

INNOVATIONS LIGHTING

| DESIGN COPYRIGHT -<br>ALL RIGHTS RESERVE | <u>31/07</u><br>D AND                                                    | <u>/2020</u><br>MAY |                    |            |              |          |          |                            |       |
|------------------------------------------|--------------------------------------------------------------------------|---------------------|--------------------|------------|--------------|----------|----------|----------------------------|-------|
| NOT BE DUPLICATED W<br>WRITTEN PERMI     |                                                                          | t our               |                    |            |              |          |          |                            |       |
|                                          |                                                                          |                     |                    |            |              | NO. F    | PART NO. | DESCRIPTION                | REQ.  |
|                                          |                                                                          |                     |                    |            |              |          |          | ATION<br>Evolutionary Desi | -     |
| DRAWN IN                                 | "mm" DIMENSION INDICATED IN [] DRAWN IN DIMENSION IN [] IS FOR REF. ONLY |                     |                    |            |              | TITLE    |          |                            |       |
| THIRD ANGLE<br>PROJECTION                | TOLERANCES (EXCEPT AS NOTED)                                             |                     |                    |            | 5LT PENDANT  |          |          |                            |       |
|                                          | DECIMAL<br>NONE ±.031<br>.X ±.015                                        | ANGULAR<br>± 1/2°   | FRACTION<br>± 1/32 |            | SCALE<br>1:5 | PART NO. |          |                            | REV.  |
|                                          | .XX ±.013                                                                | DATE                | DRAWN BY           | CHECKED BY | APPROVED BY  | ITEM NO. |          |                            | REV.A |