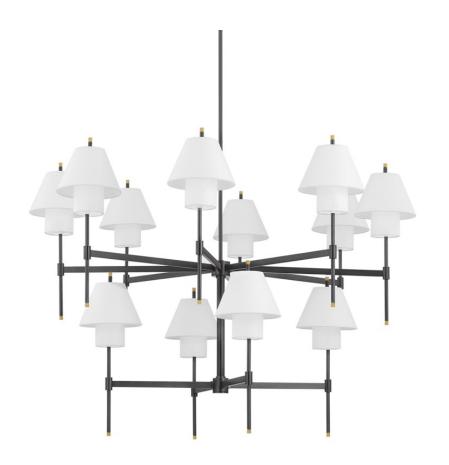

# **GLENMOORE**

PI1899812-AGB/DB

Glenmoore gives the classic shade on a stick a chic modern update. A sleek metal arm is the base for a tapered white linen shade with an elongated cylindrical shade set inside. This uniquely tailored detail extends light downward for a soft glow. Knurled accents add a touch of sophistication to this already refined design, available as a wall sconce, pendant, chandelier, and floor lamp in two elegant finishes.

## **DIMENSIONS**

Height 40.75"

Width/Diameter 48.50"

Minimum Height 40.75"

Maximum Height 79.75"

Canopy/Backplate 6.00"

Hanging Type 3" 6" 12" 2-18"

Weight 24.70lb