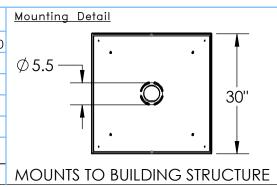

d/Reverse Phase To 1% |                        |                    |            |              |
| Bottom Diffuser: CLOSED GLASS                                                                  |                                       | CRI: 90+               | Power Factor: >0.9 |            |              |
| All fixtures created by Hammerton are handcrafted by artisans. Dimensions may vary up to 7/8". |                                       |                        |                    |            |              |

© Copyright 2021. All rights in design, detail or invention of this drawing are reserved as the property of Hammerton. Any imitation or adaptation without written consent is strictly prohibited.

Hammerton Inc. 217 Wright Brothers Dr. Salt Lake City, UT 84116 (801)973-8095