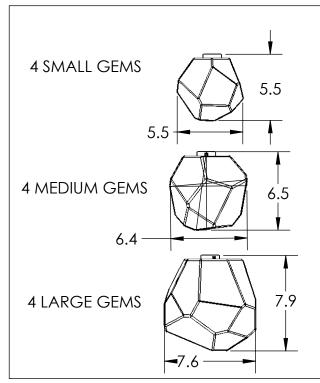

## SPECIFICATION DRAWING

Collection: GEM Product #: CHB0039-12

Visit <u>hammertonstudio.com</u> for product options and specifications.

12/7/2022 (C)

| Mounting Packet: R                                                                             | Weight(lbs.): 85                      | Electrical Typ         | e: LED             | CCT:       | 2700/3000 K  |
|------------------------------------------------------------------------------------------------|---------------------------------------|------------------------|--------------------|------------|--------------|
| UL Location: DRY                                                                               |                                       | Elec. Qty:12           | Wattage: 62        |            | Voltage: 120 |
| Finish: SEE WEB SITE FOR OPTIONS                                                               |                                       | Source Lumens: Up: N/A |                    | Down: 4105 |              |
| Top Diffuser: CLOSED                                                                           | Dimmable: Forward/Reverse Phase To 1% |                        |                    |            |              |
| Bottom Diffuser: CLOSED GLASS                                                                  |                                       | CRI: 90+               | Power Factor: >0.9 |            |              |
| All fixtures created by Hammerton are handcrafted by artisans. Dimensions may vary up to 7/8". |                                       |                        |                    |            |              |