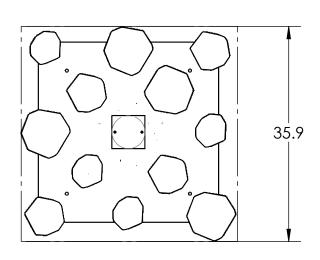

## SPECIFICATION DRAWING

Collection: GEM Product #: CHB0039-12

Visit <u>hammertonstudio.com</u> for product options and specifications.

12/7/2022 (C)

| Mounting Packet: R                                                                             | Weight(lbs.): 85                      | Electrical Typ         | e: LED             | CCT:       | 2700/3000 K  |
|------------------------------------------------------------------------------------------------|---------------------------------------|------------------------|--------------------|------------|--------------|
| UL Location: DRY                                                                               |                                       | Elec. Qty:12           | Wattage: 62        |            | Voltage: 120 |
| Finish: SEE WEB SITE FOR OPTIONS                                                               |                                       | Source Lumens: Up: N/A |                    | Down: 4105 |              |
| Top Diffuser: CLOSED                                                                           | Dimmable: Forward/Reverse Phase To 1% |                        |                    |            |              |
| Bottom Diffuser: CLOSED GLASS                                                                  |                                       | CRI: 90+               | Power Factor: >0.9 |            |              |
| All fixtures created by Hammerton are handcrafted by artisans. Dimensions may vary up to 7/8". |                                       |                        |                    |            |              |