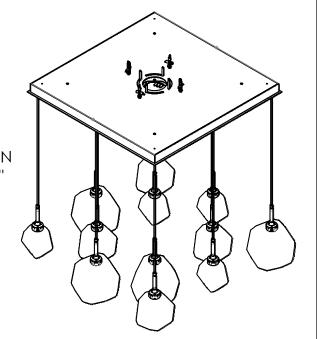

## SPECIFICATION DRAWING

Collection: GEM Product #: CHB0039-12

Visit <u>hammertonstudio.com</u> for product options and specifications.

12/7/2022 (C)

| Mounting Packet: R                                                                             | Weight(lbs.): 85                      | Electrical Typ         | e: LED             | CCT:       | 2700/3000 K  |
|------------------------------------------------------------------------------------------------|---------------------------------------|------------------------|--------------------|------------|--------------|
| UL Location: DRY                                                                               |                                       | Elec. Qty:12           | Wattage: 62        |            | Voltage: 120 |
| Finish: SEE WEB SITE FOR OPTIONS                                                               |                                       | Source Lumens: Up: N/A |                    | Down: 4105 |              |
| Top Diffuser: CLOSED                                                                           | Dimmable: Forward/Reverse Phase To 1% |                        |                    |            |              |
| Bottom Diffuser: CLOSED GLASS                                                                  |                                       | CRI: 90+               | Power Factor: >0.9 |            |              |
| All fixtures created by Hammerton are handcrafted by artisans. Dimensions may vary up to 7/8". |                                       |                        |                    |            |              |