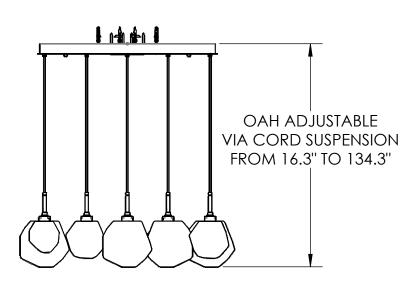

## SPECIFICATION DRAWING

Collection: GEM Product #: CHB0039-12

Visit <u>hammertonstudio.com</u> for product options and specifications.

12/7/2022 (C)

| Mounting Packet: R                                                                             | Weight(lbs.): 85                      | Electrical Typ         | e: LED             | CCT:       | 2700/3000 K  |
|------------------------------------------------------------------------------------------------|---------------------------------------|------------------------|--------------------|------------|--------------|
| UL Location: DRY                                                                               |                                       | Elec. Qty:12           | Wattage: 62        |            | Voltage: 120 |
| Finish: SEE WEB SITE FOR OPTIONS                                                               |                                       | Source Lumens: Up: N/A |                    | Down: 4105 |              |
| Top Diffuser: CLOSED                                                                           | Dimmable: Forward/Reverse Phase To 1% |                        |                    |            |              |
| Bottom Diffuser: CLOSED GLASS                                                                  |                                       | CRI: 90+               | Power Factor: >0.9 |            |              |
| All fixtures created by Hammerton are handcrafted by artisans. Dimensions may vary up to 7/8". |                                       |                        |                    |            |              |