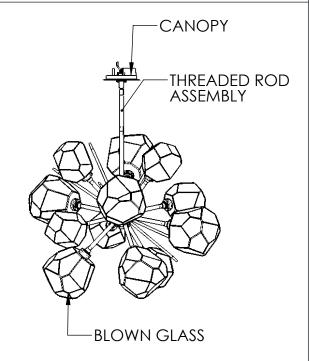

## SPECIFICATION DRAWING

Collection: GEM Product #: CHB0039-0G

**GLASS COUNT** 6 MEDIUM GEMS 6 LARGE GEMS 10/24/2022 (B)

All dimensions are shown in inches unless otherwise stated. Visit <u>hammertonstudio.com</u> for product options.