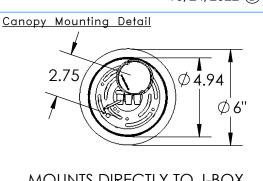

Hammerton Inc. 217 Wright Brothers Dr. Salt Lake City, UT 84116 (801)973-8095

MOUNTS DIRECTLY TO J-BOX