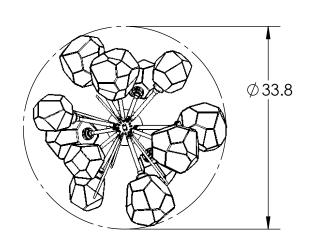

## SPECIFICATION DRAWING

Collection: GEM Product #: CHB0039-0G

**GLASS COUNT** 6 MEDIUM GEMS 6 LARGE GEMS 10/24/2022 (B)

All dimensions are shown in inches unless otherwise stated. Visit <u>hammertonstudio.com</u> for product options.