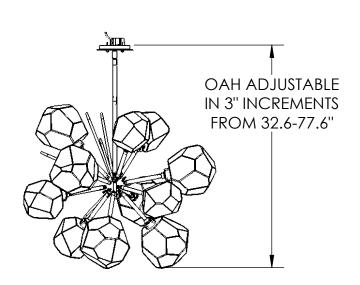

## SPECIFICATION DRAWING

Collection: GEM Product #: CHB0039-0G

**GLASS COUNT** 6 MEDIUM GEMS 6 LARGE GEMS 10/24/2022 (B)

All dimensions are shown in inches unless otherwise stated. Visit <u>hammertonstudio.com</u> for product options.