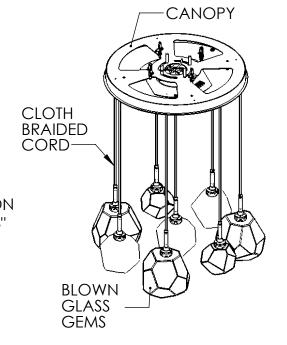

## SPECIFICATION DRAWING

Collection: GEM Product #: CHB0039-08

**CHANDELIER INCLUDES:** 2 SMALL GEMS 3 MEDIUM GEMS 3 LARGE GEMS 10/25/2022 (D)

ALL DIMENSIONS ARE IN INCHES UNLESS OTHERWISE STATED Visit <u>hammertonstudio.com</u> for product options and specifications.