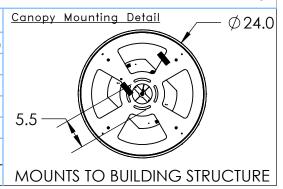

| Mounting Packet: R                                                                             | Weight(lbs.): 37 | Electrical Typ                       | e: LED                     | CCT:       | 2700/3000 K  |
|------------------------------------------------------------------------------------------------|------------------|--------------------------------------|----------------------------|------------|--------------|
| UL Location: DRY                                                                               |                  | Elec. Qty:8                          | Wattage: 41                |            | Voltage: 120 |
| Finish: SEE WEB SITE FOR OPTIONS                                                               |                  | Source Lumens: Up: N/A               |                            | Down: 2735 |              |
| Top Diffuser: CLOSED                                                                           |                  | Forward/Reverse Phase Dimmable To 1% |                            |            |              |
| Bottom Diffuser: CLO                                                                           | SED GLASS        | CRI: 90+                             | RI: 90+ Power Factor: >0.9 |            |              |
| All fixtures created by Hammerton are handcrafted by artisans. Dimensions may vary up to 7/8". |                  |                                      |                            |            |              |