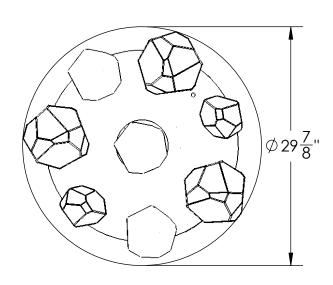

## SPECIFICATION DRAWING

Collection: GEM Product #: CHB0039-08

**CHANDELIER INCLUDES:** 2 SMALL GEMS 3 MEDIUM GEMS 3 LARGE GEMS 10/25/2022 (D)

ALL DIMENSIONS ARE IN INCHES UNLESS OTHERWISE STATED Visit <u>hammertonstudio.com</u> for product options and specifications.