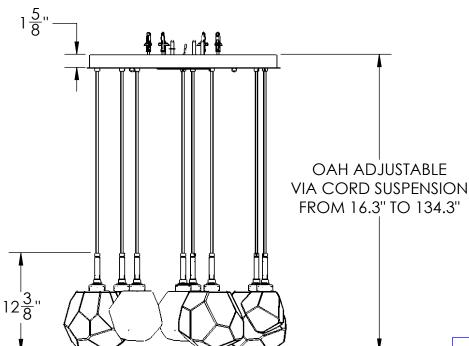

## SPECIFICATION DRAWING

Collection: GEM Product #: CHB0039-08

**CHANDELIER INCLUDES:** 2 SMALL GEMS 3 MEDIUM GEMS 3 LARGE GEMS 10/25/2022 (D)

ALL DIMENSIONS ARE IN INCHES UNLESS OTHERWISE STATED Visit <u>hammertonstudio.com</u> for product options and specifications.

| Mounting Packet: R                                                                             | Weight(lbs.): 37 | Electrical Typ                       | e: LED                     | CCT:       | 2700/3000 K  |
|------------------------------------------------------------------------------------------------|------------------|--------------------------------------|----------------------------|------------|--------------|
| UL Location: DRY                                                                               |                  | Elec. Qty:8                          | Wattage: 41                |            | Voltage: 120 |
| Finish: SEE WEB SITE FOR OPTIONS                                                               |                  | Source Lumens: Up: N/A               |                            | Down: 2735 |              |
| Top Diffuser: CLOSED                                                                           |                  | Forward/Reverse Phase Dimmable To 1% |                            |            |              |
| Bottom Diffuser: CLO                                                                           | SED GLASS        | CRI: 90+                             | RI: 90+ Power Factor: >0.9 |            |              |
| All fixtures created by Hammerton are handcrafted by artisans. Dimensions may vary up to 7/8". |                  |                                      |                            |            |              |