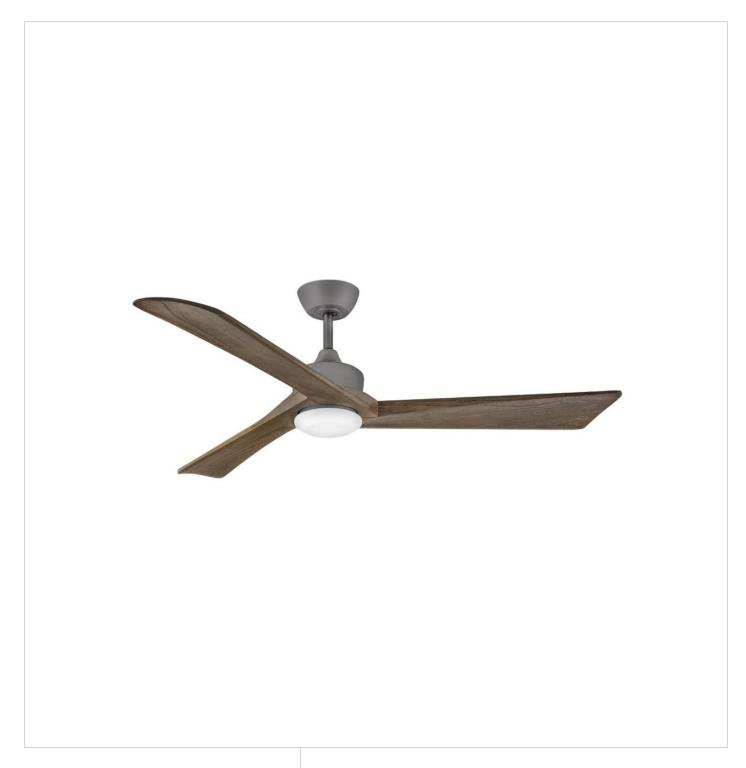

## **SCULPT**

SCULPT 60" LED FAN

## 903660FGT-LDD

Sculpt defines modern elegance. Its Solid Wood blades are complemented by a clean etched opal glass, seamlessly adding the adequate amount of contemporary character. Sculpt features solid wood blades and is available in Matte Black with Walnut blades or Graphite with Driftwood blades. Sculpt is DAMP rated, making it perfect for both interior and outdoor settings.

**FINISH**: Graphite **GLASS**: Etched Opal

WIDTH: 60" HEIGHT: 15.3" BLADE COUNT: 3

HINKLEY 33000 Pin Oak Parkway Avon Lake, OH 44012 **PHONE: (440) 653-5500** Toll Free: 1 (800) 446-5539 hinkley.com