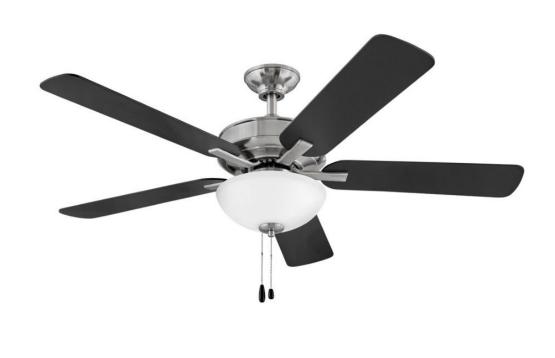

## 903352FBN-LIA

Metro Illuminated evokes a sense of timeless tradition to interiors of all styles. Metro Illuminated is available in Brushed Nickel with Silver or Matte Black blades, Chalk White with Chalk White or Weathered Wood blades, Matte Black with Matte Black or Walnut blades, Metallic Matte Bronze with Metallic Matte Bronze or Walnut blades. Metro Illuminated features an LED lamps and is part of the Regency Collection.

## HINKLEY

FINISH: Brushed Nickel GLASS: Etched Opal WIDTH: 52" HEIGHT: 18.5" BLADE COUNT: 5

HINKLEY 33000 Pin Oak Parkway Avon Lake, OH 44012 PHONE: (440) 653-5500 Toll Free: 1 (800) 446-5539 hinkley.com