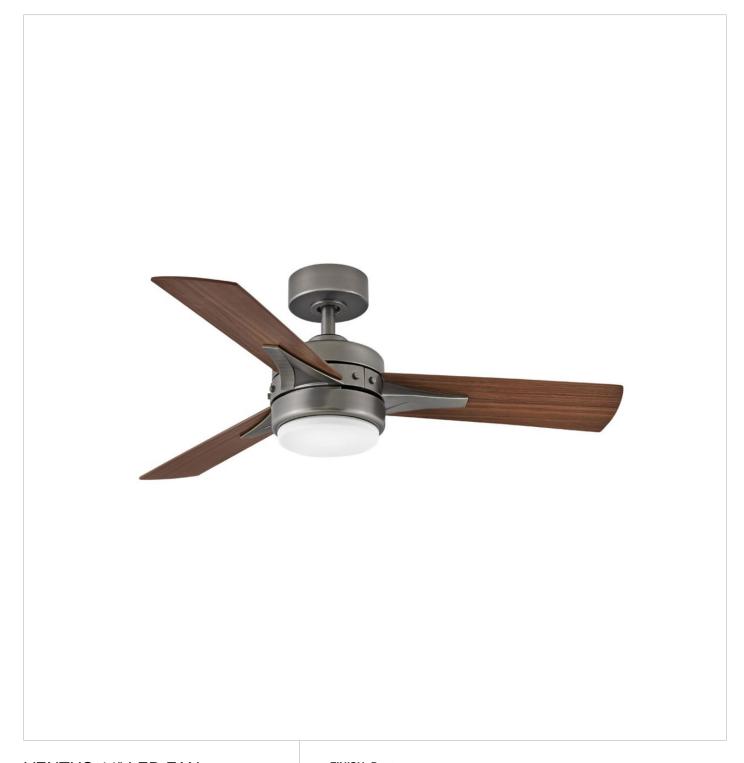

## **VENTUS 44" LED FAN**

## 902844FPW-LIA

Ventus is the ultimate transitional style guaranteed to cool and complement any interior space. Unique and reversible blades are constructed to ensure maximum performance, while its stylish Metallic Matte Bronze, Matte White and Pewter finish options deliver a sophisticated appearance. Ventus is equipped with integrated LED lighting technology to deliver excellent energy efficiency. Blades are included with every fan.

FINISH: Pewter
GLASS: Etched Opal

WIDTH: 44"
HEIGHT: 13.3"
BLADE COUNT: 3

**HINKLEY** 33000 Pin Oak Parkway Avon Lake, OH 44012 **PHONE: (440) 653-5500** Toll Free: 1 (800) 446-5539 hinkley.com