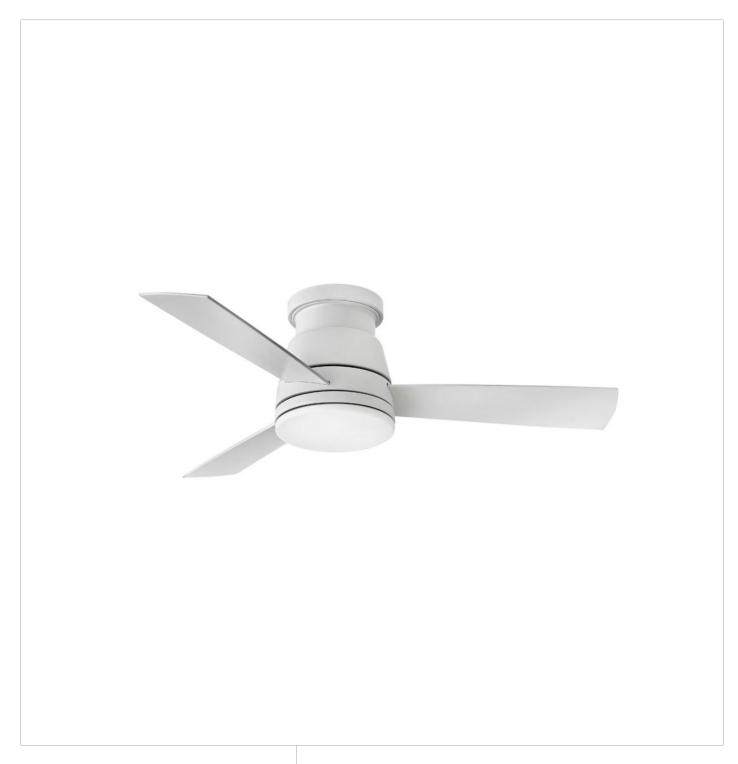

## TREY 44" LED FAN

## 902744FMW-LWD

Trey features a sleek flush mount design that packs a powerful punch. Its transitional style comes equipped with robust blades that seamlessly pair performance and precision. Trey is offered in versatile Brushed Nickel, Metallic Matte Bronze and Matte White finish options, and its integrated LED lighting and DC motor technology deliver excellent energy efficiency. A timeless etched opal light kit completes the look for a refined appearance. Trey is so versatile; it ca...

FINISH: Matte White GLASS: Etched Opal

WIDTH: 44"
HEIGHT: 11.8"
BLADE COUNT: 3

HINKLEY 33000 Pin Oak Parkway Avon Lake, OH 44012 **PHONE: (440) 653-5500** Toll Free: 1 (800) 446-5539 hinkley.com