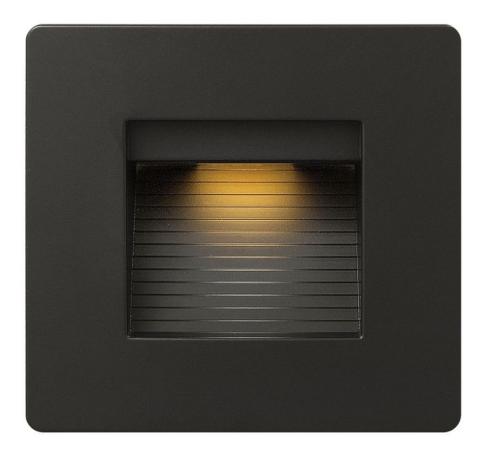

## **LUNA LED STEP 120V**

LUNA STEP LIGHT 120V HORIZONTAL DOUBLE GANG 2700K

## 58506SK

The Luna step light is the perfect addition to any interior or exterior lighting plan and complements the Hinkley Luna outdoor lantern collection. A contemporary styled radius front die cast faceplate is included. The Luna step light is compatible with any decorator style faceplate and is easily retrofitted to any gang/receptacle location.

FINISH: Satin Black

WIDTH: 4.8" HEIGHT: 4.5" DEPTH: 2.1"

**LIGHT SOURCE**: Integrated LED **WATTAGE**: 4w LED \*Included

**HINKLEY** 33000 Pin Oak Parkway Avon Lake, OH 44012 **PHONE: (440) 653-5500** Toll Free: 1 (800) 446-5539 hinkley.com