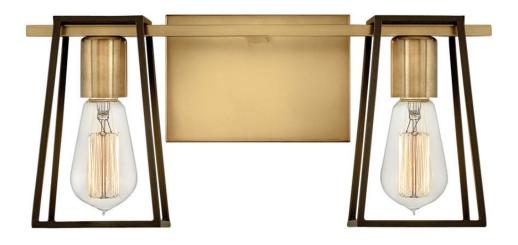

## **FILMORE**

TWO LIGHT VANITY

## 5162HB

The vintage industrial open cage silhouette offers a glimpse of the workhorse mentality of Filmore, but the dual finish on bar, backplate and fitter ensures that effortless style reigns supreme. Offered in two dual finish combinations, Chrome with Satin Black and Oil Rubbed Bronze with Heritage Brass, Filmore adds no-nonsense function and a minimalist spirit to any space.

FINISH: Heritage Brass

**WIDTH**: 16" **HEIGHT**: 7.5"

LIGHT SOURCE: LED Lamp, Socket

WATTAGE: 2-100w Incan. & 2-17w Med. LED

**PHONE: (440) 653-5500** Toll Free: 1 (800) 446-5539